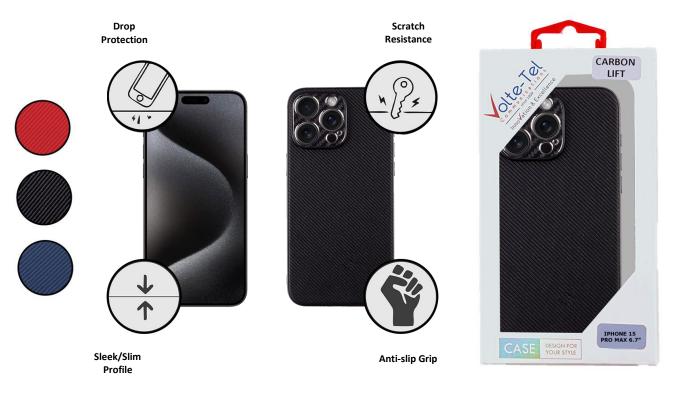

## NEW CARBON LIFT CASE CAMERA PROTECTIVE BY VOLTE-TEL

The first essential step you should take after acquiring a new smartphone is to protect it with a case that not only provides the necessary protection but also adds a touch of style. The new **CARBON LIFT CASE** by **Volte-Tel**, available in three colors —**red**, **black**, **and blue**— is the perfect choice! Slim and lightweight, this case fits perfectly, adds no bulk, and preserves the sleek look of your valuable smartphone.

Made from **durable matte TPU material** with a reinforced skeleton structure, it safeguards your device from **shocks**, **impacts**, **and scratches** that may occur during daily use. It is enhanced with an **antislip material** to prevent the phone from slipping out of your hand. The **raised edges around the case** offer effective protection from unexpected threats, such as the device falling flat on the ground.

The new **"Camera Protective Design"** features a metallic structure that protects the camera and surrounding area, adding height to prevent

the lens from making contact with flat surfaces and avoiding potential scratches or abrasions. Additionally, the carbon-patterned exterior resists smudges from fingerprints or slip marks.